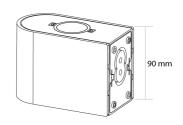

## **Product Dimensions**

| Materials | Aluminium | S  |
|-----------|-----------|----|
| Output    | 960lm     | C  |
| IP Rating | IP65      | Di |

| Source  | 2 x 5W LED |
|---------|------------|
| CRI     | CRI>80     |
| Dimming | PHASE      |