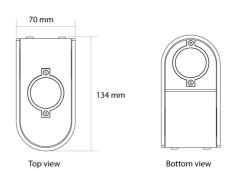

## **Product Dimensions**

| Materials | Aluminium | S  |
|-----------|-----------|----|
| Output    | 960lm     | C  |
| IP Rating | IP65      | Di |

| Source  | 2 x 5W LED |
|---------|------------|
| CRI     | CRI>80     |
| Dimming | PHASE      |