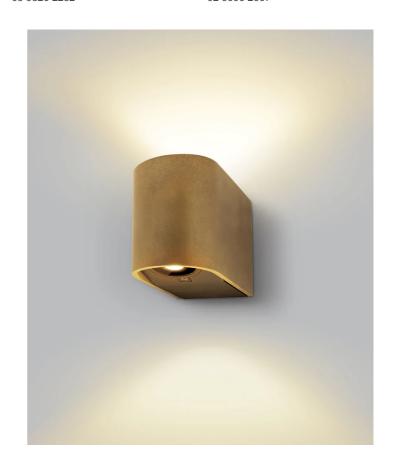

## Slide Fixed Exterior Wall Light

by

Slide Fixed is a minimalist contemporary wall light rated IP65 for exterior applications. Available in single LED downlight (Fixed 1) or double up and down light (Fixed 2) version with optional brass, anthracite or rust finished shade cover. Bulk quantities available for large-scale projects.

| Supplier | Studio Italia                  |  |
|----------|--------------------------------|--|
| Country  | China                          |  |
| SKU      | SI A/SLIDE/FIXED/2/SOLID BRASS |  |
| Finish   | Solid Brass (Barrel Shade)     |  |
| Version  | Fixed 2 (Up+Down)              |  |