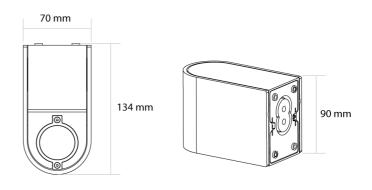

## **Product Dimensions**

| Materials | Aluminium | Source  | 7.5W LED | Colour Temp | 3000K                                                                 |
|-----------|-----------|---------|----------|-------------|-----------------------------------------------------------------------|
| Output    | 700lm     | CRI     | CRI>80   | Emission    | Down Only                                                             |
| IP Rating | IP65      | Dimming | PHASE    | Notes       | Supplied with built-in 500mA low flicker tailing edge dimmable driver |