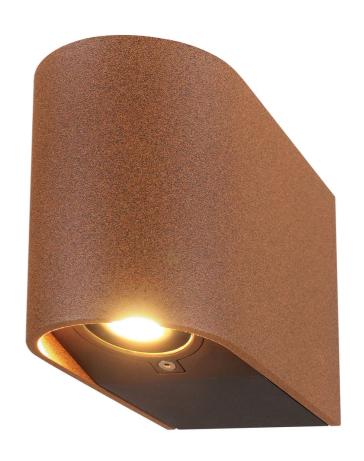

# Slide Fixed Exterior Wall Light

by

Slide Fixed is a minimalist contemporary wall light rated IP65 for exterior applications. Available in single LED downlight (Fixed 1) or double up and down light (Fixed 2) version with optional brass or rust finished shade cover. Bulk quantities available for large-scale projects.

# Supplier Studio Italia Country China SKU SI A/SLIDE/FIXED/1/RUST Finish Rust (Barrel Shade) Version Fixed 1 (Down)

## **Product Dimensions**

| Materials | Aluminium | Source  | 7.5W LED | Colour Temp | 3000K                                                                 |
|-----------|-----------|---------|----------|-------------|-----------------------------------------------------------------------|
| Output    | 700lm     | CRI     | CRI>80   | Emission    | Down Only                                                             |
| IP Rating | IP65      | Dimming | PHASE    | Notes       | Supplied with built-in 500mA low flicker tailing edge dimmable driver |