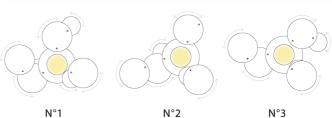

## Overlap Pendant

by Paolo Dell'Elce

Overlap pendant takes it's name from the effect produced by it's overlapping of circular elements. Made entirely of aluminum and medium-density customization light panels. The central disk supports an LED source and the external disks arranged on different levels, producing an unobtrusive yet dramatic geometry. High output 34W 4000lm LED source with phase dimming. Available in matt white finish in 2700K or 3000K colour temperature.