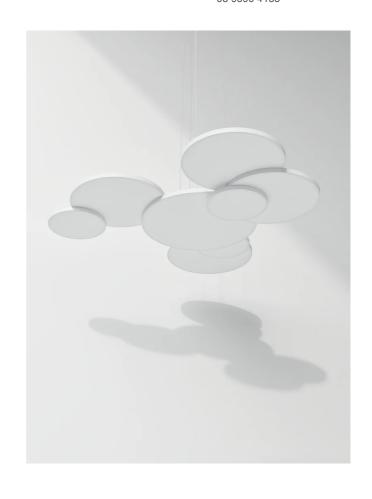

## Overlap Pendant

by Paolo Dell'Elce

Overlap pendant takes it's name from the effect produced by it's overlapping of circular elements. Made entirely of aluminum and medium-density customization light panels. The central disk supports an LED source and the external disks arranged on different levels, producing an unobtrusive yet dramatic geometry. High output 34W 4000lm LED source with phase dimming. Available in matt white finish in 2700K or 3000K colour temperature.