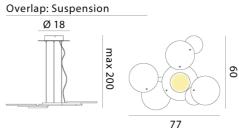

## Overlap Pendant

by Paolo Dell'Elce

Overlap pendant takes it's name from the effect produced by it's overlapping of circular elements. Made entirely of aluminum and medium-density customization light panels. The central disk supports an LED source and the external disks arranged on different levels, producing an unobtrusive yet dramatic geometry. High output 34W 4000lm LED source with phase dimming. Available in matt white finish in 2700K or 3000K colour temperature.

## **Product Dimensions**

| Weight      | 5.9kg | Materials | Aluminium | Source |     |
|-------------|-------|-----------|-----------|--------|-----|
| Colour Temp | 3000K | Output    | 4000lm    |        | CRI |
| IP Rating   | IP20  | Dimming   | PHASE     |        |     |
|             |       |           |           |        |     |