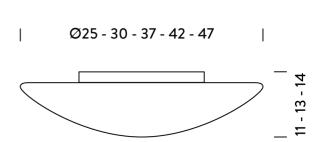

| Supplier | Nemo               |
|----------|--------------------|
| Country  | Italy              |
| SKU      | NE PL/JESOLO/TW/30 |
| Size     | 30cm               |
|          |                    |

**Product Dimensions** 

| Materials | Blown Glass | Source  | 1 x E27 70W        | Emission | diffused |
|-----------|-------------|---------|--------------------|----------|----------|
| IP Rating | IP30        | Dimming | Dependent on globe |          |          |