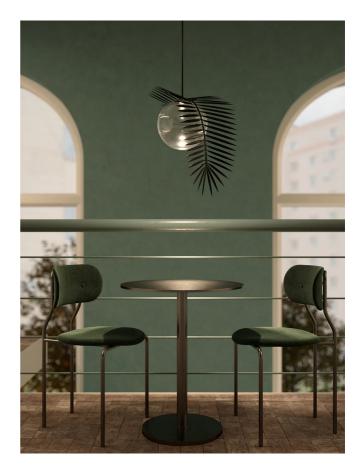

## Vegetal Palma Pendant

by Marcantonio Raimondi Malerba

The PALMA lamp, part of the VEGETAL collection by Cangini & Tucci, has the power to grab attention in any space in which it is hung. Designed around the concept that there can be no life without light, the Palma recreates the feeling of light filtering through leaves. Harmoniously blending sculptural metal elements with the finest Italian blown glass, the Palma oozes total sophistication. Available in satin gold and black satin nickel finishes, the Palma also comes with a variety of coloured transparent glass diffusers.