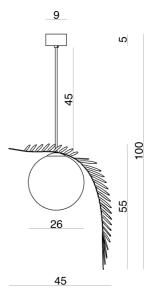

Product Dimensions

| Materials | Blown Glass | Source | 6W LED | Colour   | Temp | 3000K |
|-----------|-------------|--------|--------|----------|------|-------|
| Output    | 866lm       | CRI    | 90     | IP Ratin | g    | IP20  |
| Dimming   | PHASE       |        |        |          |      |       |