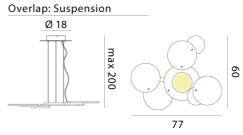

## **Product Dimensions**

Examples of configuration

| Weight      | 5.9kg | Materials | Aluminium | Source | 34W LED |
|-------------|-------|-----------|-----------|--------|---------|
| Colour Temp | 3000K | Output    | 4000lm    | CRI    | 90      |
| IP Rating   | IP20  | Dimming   | PHASE     |        |         |