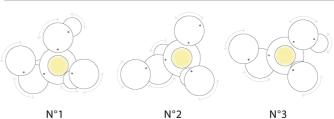

## **Product Dimensions**

Examples of configuration

| Weight      | 5.9kg | Materials | Aluminium | Source | 34W LED |
|-------------|-------|-----------|-----------|--------|---------|
| Colour Temp | 3000K | Output    | 4000lm    | CRI    | 90      |
| IP Rating   | IP20  | Dimming   | PHASE     |        |         |