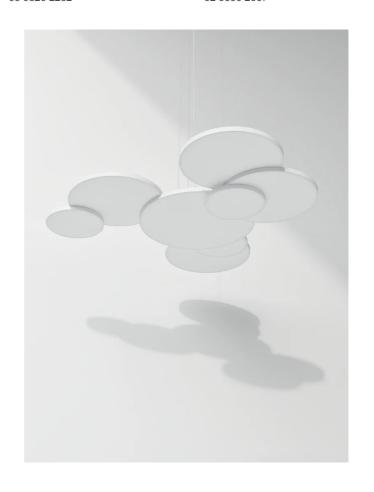

## Overlap Pendant

by Paolo Dell'Elce

Overlap pendant takes it's name from the effect produced by it's overlapping of circular elements. Made entirely of aluminum and medium-density customization light panels. The central disk supports an LED source and the external disks arranged on different levels, producing an unobtrusive yet dramatic geometry. High output 34W 4000lm LED source with phase dimming. Available in matt white finish in 2700K or 3000K colour temperature.