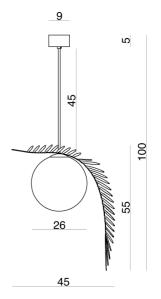

| Product | Dimensions |
|---------|------------|
|         |            |

| Blown Glass |
|-------------|
| 866lm       |
| PHASE       |
|             |

| Source | 6W LED |
|--------|--------|
| CRI    | 90     |