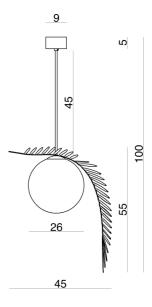

#### Product Dimensions

| Materials | Blown Glass | Source | 6W LED | Colour Temp | 3000K |
|-----------|-------------|--------|--------|-------------|-------|
| Output    | 866lm       | CRI    | 90     | IP Rating   | IP20  |
| Dimming   | PHASE       |        |        |             |       |