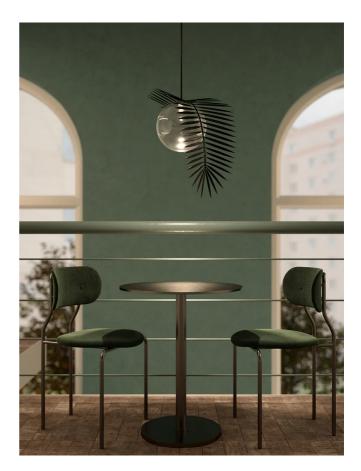

## Vegetal Palma Pendant

### by Marcantonio Raimondi Malerba

The PALMA lamp, part of the VEGETAL collection by Cangini & Tucci, has the power to grab attention in any space in which it is hung. Designed around the concept that there can be no life without light, the Palma recreates the feeling of light filtering through leaves. Harmoniously blending sculptural metal elements with the finest Italian blown glass, the Palma oozes total sophistication. Available in satin gold and black satin nickel finishes, the Palma also comes with a variety of coloured transparent glass diffusers.