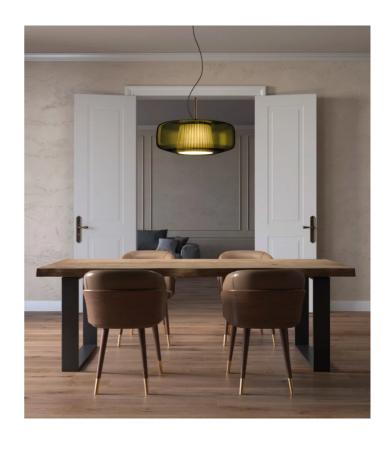

## Plisse Pendant

by Chiaramonte & Marin

Plisse, a pendant lamp with an LED source, exhibits a sophisticated design reminiscent of the graceful movement of jellyfish. The oversized blown glass diffuser encapsulates an inner fabric lampshade, creating a play of transparencies, shades, and textures. Its elegant silhouette and the meticulous interplay of materials make Plisse a distinctive and refined addition to any space it graces. Available in various finish combinations.