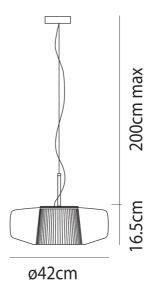

## **Product Dimensions**

| Materials | Blown glass | Source | 12W LED        |
|-----------|-------------|--------|----------------|
| Output    | 1600lm      | CRI    | >90            |
| Dimming   | PHASE CUT   | Notes  | 200cm max drop |