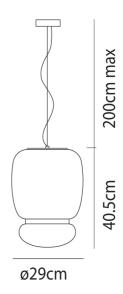

| Materials | Blown glass | Source | 13W LED        |
|-----------|-------------|--------|----------------|
| Output    | 2000lm      | CRI    | >90            |
| Dimming   | PHASE CUT   | Notes  | 200cm max drop |

## **Product Dimensions**

| Colour Temp | 3000k |
|-------------|-------|
| IP Rating   | IP20  |