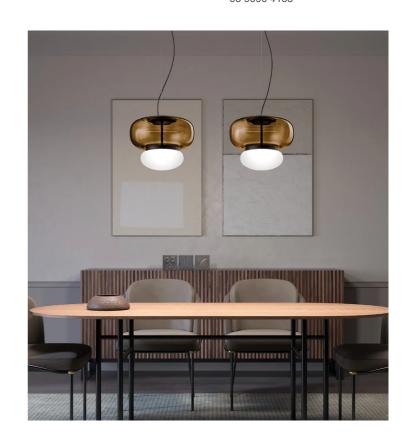

## Faro Pendant Light

by Oriano Favaretto

The Faro pendant, by Oriano Favaretto for Vistosi, draws inspiration from lighthouses, serving as a symbolic link between sea and land. Two glasses, one with a transparent finish evoking the Venetian lagoon, and the other glossy white representing the mainland, are united by a metal ring-a central and safe lighthouse element. Concealed within the white glass is an LED light source, offering a diffused and non-sparkling glow. Faro, a visible design centerpiece, stands out in any space, embodying stability and recognition from all angles. Available in a variety of finish options.