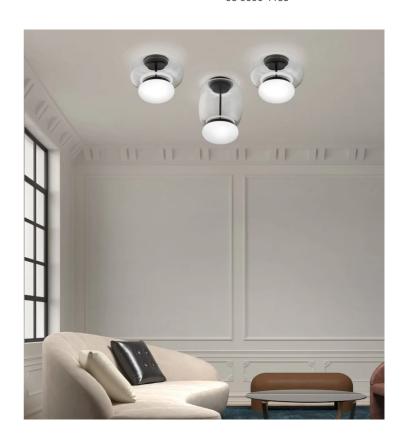

## Faro Ceiling Light

by Oriano Favaretto

The Faro ceiling light, by Oriano Favaretto for Vistosi, draws inspiration from lighthouses, serving as a symbolic link between sea and land. Two glasses, one with a transparent finish evoking the Venetian lagoon, and the other glossy white representing the mainland, are united by a metal ring-a central and safe lighthouse element. Concealed within the white glass is an LED light source, offering a diffused and non-sparkling glow. Faro, a visible design centerpiece, stands out in any space, embodying stability and recognition from all angles. Available in a variety of finish options.