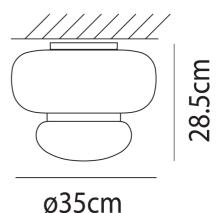

## **Product Dimensions**

| Materials | Blown glass | Source | 13W LED | Colour Temp | 3000k |
|-----------|-------------|--------|---------|-------------|-------|
| Output    | 2000lm      | CRI    | >90     | IP Rating   | IP20  |
| Dimming   | PHASE CUT   |        |         |             |       |