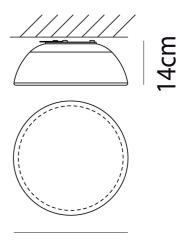

## Product Dimensions

| Ø36 | cm |
|-----|----|
|-----|----|

| Weight    | 3kg  | Materials | Blown Glass        |
|-----------|------|-----------|--------------------|
| IP Rating | IP20 | Dimming   | Dependent on globe |