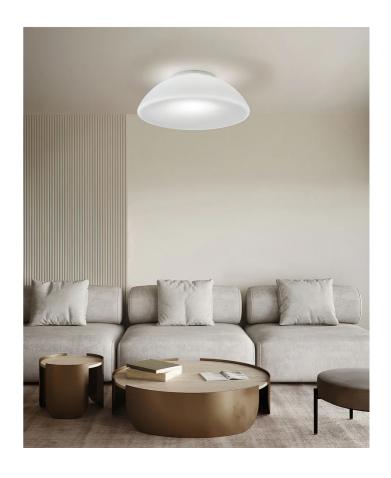

## Infinita Ceiling Wall Light

by Renato Toso, Noti Massari E Associatti

Infinita is an elegant collection of flush mount lights with mouth blown murano glass shades and metal bases. Infinita can be installed as ceiling or wall light. The shape of the satin glass diffuser evenly distributes light within a space. Available 3 sizes with satin white finish.