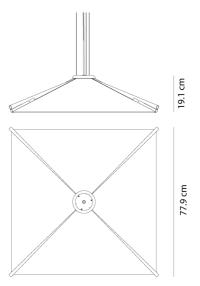

**Product Dimensions** 

| Materials | Fabric by Kvadrat   | Source | 8.6W 24v Dim To Warm LED | Colour Temp | 2500K to 4100K |
|-----------|---------------------|--------|--------------------------|-------------|----------------|
| Output    | 528lm               | CRI    | 90                       | IP Rating   | IP55           |
| Dimming   | Dependant on Driver | Notes  | Driver not included      |             |                |