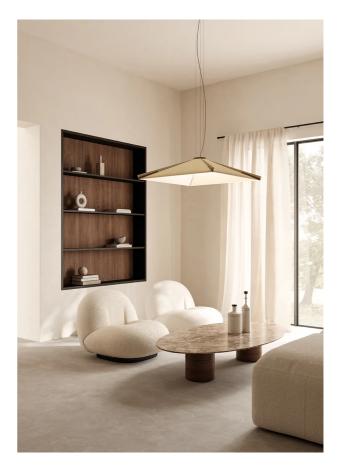

## Salina Exterior Pendant

## by Francesca de Giorgi

Salina, an ethereal pendant lamp, features a lightweight design with soft lines. Gracefully suspended, it casts captivating shadows while illuminating the area below. Crafted from folded fabric with four pinces, it achieves a dynamic balance of lines and curves, resembling a watercolor painting. Salina has an ingress protection rating of IP55 and is suitable for high humidity indoor spaces and outdoor areas like porches, loggias, terraces, and gardens. The shade is composed of fabric by Kvadrat and is available in cream, vanilla, granite, or rose sand finish.