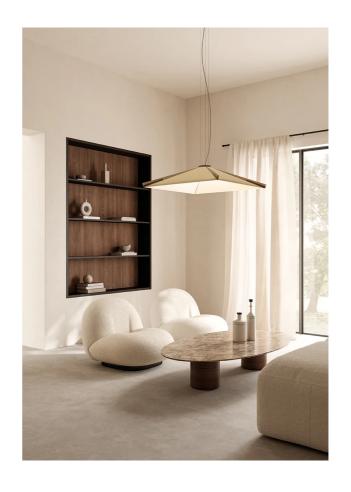

## Salina Exterior Pendant

by Francesca de Giorgi

Salina, an ethereal pendant lamp, features a lightweight design with soft lines. Gracefully suspended, it casts captivating shadows while illuminating the area below. Crafted from folded fabric with four pinces, it achieves a dynamic balance of lines and curves, resembling a watercolor painting. Salina has an ingress protection rating of IP55 and is suitable for high humidity indoor spaces and outdoor areas like porches, loggias, terraces, and gardens. The shade is composed of fabric by Kvadrat and is available in cream, vanilla, granite, or rose sand finish.