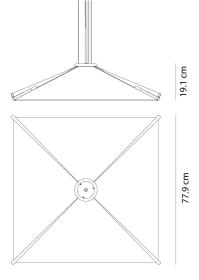

## **Product Dimensions**

| Materials | Fabric by Kvadrat   | So |
|-----------|---------------------|----|
| Output    | 528lm               | CF |
| Dimming   | Dependant on Driver | No |
|           |                     |    |