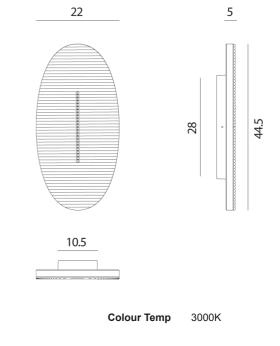

 Designer
 Giovanni Lauda

 Supplier
 Rotaliana

 Country
 Italy

 SKU
 RO A/TOTEM+TABU/W1/DALI/3K/CHAMPAGNE

 Finish
 Champagne

**Product Dimensions** 

| Materials | Die-cast aluminium frame,<br>silicone perimeter optic and a<br>thin screen | Source | 34W LED | Colour Temp | 3000K |
|-----------|----------------------------------------------------------------------------|--------|---------|-------------|-------|
| Output    | 2600lm                                                                     | CRI    | 90      | IP Rating   | IP20  |
| Dimming   | DALI                                                                       |        |         |             |       |