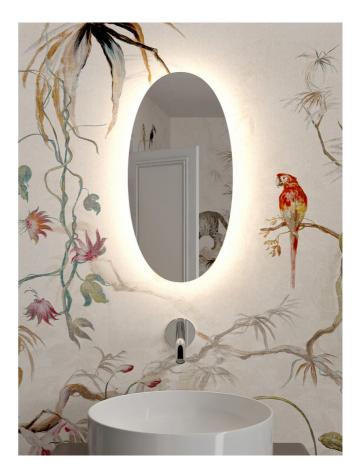

## Totem & Tabu Wall Light

by Giovanni Lauda

Dimming

DALI

Totem & Tabu presents a collection of wall grazing lamps designed to emit soft and even illumination along the wall. These lamps feature a robust die-cast aluminum frame, a flexible silicone perimeter optic, and a slim, easily detachable screen. The screens are offered in a range of materials and finish options, including metal, solid wood, precomposed wood, or MDF, each intricately milled and carved with unique threedimensional patterns. Also available in a range of dimming options.