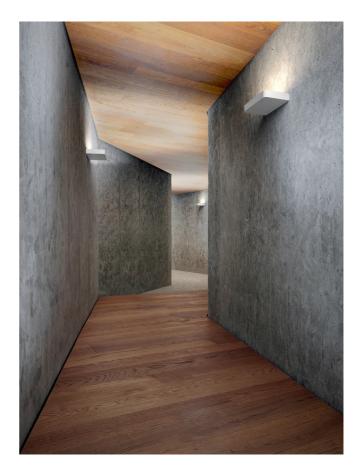

## Antares Wall Washer

by

Antares is an aluminum wall lamp that provides direct lighting with an asymmetrical and diffused intensity, creating a uniform and harmonious ceiling illumination. Its minimalistic design renders it a versatile fit for diverse environments, augmenting the architectural features of illuminated spaces by adding depth and height. Antares surpasses its counterparts in terms of luminosity, and its light intensity can be easily adjusted through a PUSH or DALI system.