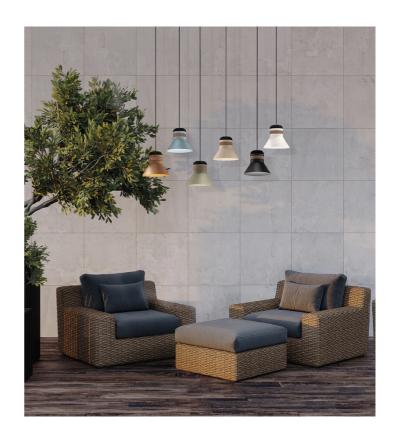

## **Cordea Exterior Pendant**

## by Favaretto&Partners

The Cordea exterior pendant light reinterprets the shape of vintage industrial lamps shape in an experimental, contemporary vision. Featuring a high-contrast rubber strap encircling the diffuser cap, Cordea is available in a variety of classic neutral colours, to create a warm and comfortable atmosphere in any exterior space. Designed for use outdoors with an ingress protection rating of IP54. Available in two sizes.