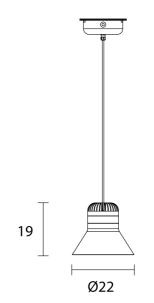

**Product Dimensions** 

| Designer      | Favaretto&Partners                  |
|---------------|-------------------------------------|
| Supplier      | Masiero                             |
| Country       | Italy                               |
| SKU           | MAS S/CORDEA/P/EXT/CHAMPAGNE/BUTTER |
| Size          | Small                               |
| Metal Finish  | Champagne                           |
| Rubber Finish | Butter                              |

| Materials | Painted metal structure decorated with a rubber strap | Source | 10W LED          |
|-----------|-------------------------------------------------------|--------|------------------|
| Output    | 1510lm                                                | CRI    | >90              |
| Dimming   | Non-dimmable                                          | Notes  | 150cm cable drop |