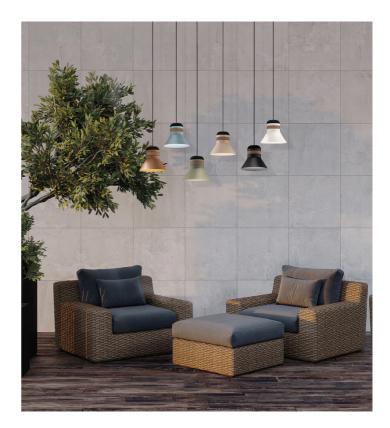

## **Cordea Exterior Pendant**

## by Favaretto&Partners

The Cordea exterior pendant light reinterprets the shape of vintage industrial lamps shape in an experimental, contemporary vision. Featuring a high-contrast rubber strap encircling the diffuser cap, Cordea is available in a variety of classic neutral colours, to create a warm and comfortable atmosphere in any exterior space. Designed for use outdoors with an ingress protection rating of IP54. Available in two sizes.