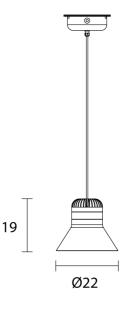

**Product Dimensions** 

LED

| Materials | Painted metal structure decorated with a rubber strap | Source | 10W LED          |
|-----------|-------------------------------------------------------|--------|------------------|
| Output    | 1510lm                                                | CRI    | >90              |
| Dimming   | Non-dimmable                                          | Notes  | 150cm cable drop |