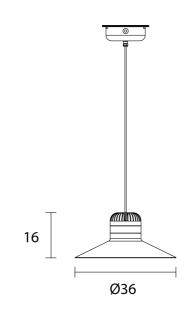

**Product Dimensions** 

| Designer      | Favaretto&Partners                   |
|---------------|--------------------------------------|
| Supplier      | Masiero                              |
| Country       | Italy                                |
| SKU           | MAS S/CORDEA/G/EXT/WINDY BLUE/MERLOT |
| Size          | Large                                |
| Metal Finish  | Windy Blue                           |
| Rubber Finish | Merlot                               |

| Materials | Painted metal structure decorated with a rubber strap | Source | 10W LED          |
|-----------|-------------------------------------------------------|--------|------------------|
| Output    | 1510lm                                                | CRI    | >90              |
| Dimming   | Non-dimmable                                          | Notes  | 150cm cable drop |