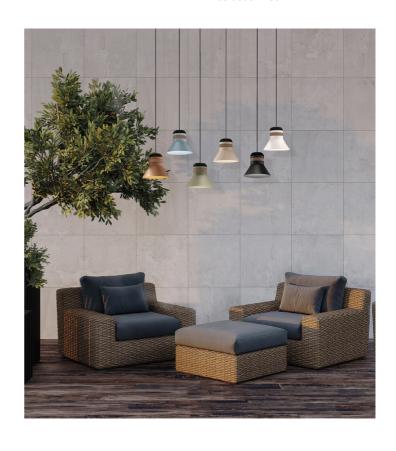

## **Cordea Exterior Pendant**

by Favaretto&Partners

The Cordea exterior pendant light reinterprets the shape of vintage industrial lamps shape in an experimental, contemporary vision. Featuring a high-contrast rubber strap encircling the diffuser cap, Cordea is available in a variety of classic neutral colours, to create a warm and comfortable atmosphere in any exterior space. Designed for use outdoors with an ingress protection rating of IP54. Available in two sizes.

**Product Dimensions** 

| Designer      | Favaretto&Partners                   |
|---------------|--------------------------------------|
| Supplier      | Masiero                              |
| Country       | Italy                                |
| SKU           | MAS S/CORDEA/G/EXT/WINDY BLUE/MERLOT |
| Size          | Large                                |
| Metal Finish  | Windy Blue                           |
| Rubber Finish | Merlot                               |