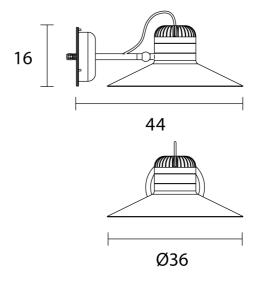

## **Product Dimensions**

| Materials | Painted metal structure decorated with a rubber strap | Source | 10W LED | Colour Temp 3000K |  |
|-----------|-------------------------------------------------------|--------|---------|-------------------|--|
| Output    | 1510lm                                                | CRI    | >90     | IP Rating IP54    |  |
| Dimming   | Non-dimmable                                          |        |         |                   |  |