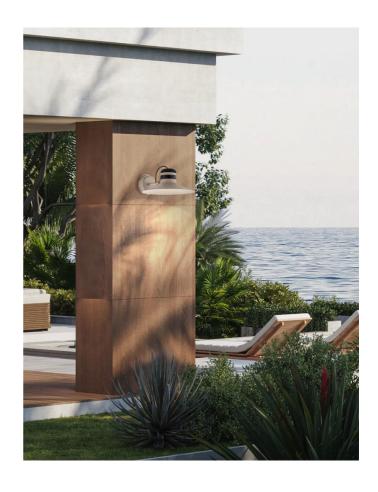

## Cordea Exterior Wall Light

by Favaretto&Partners

The Cordea exterior wall light reinterprets the shape of vintage industrial lamps shape in an experimental, contemporary vision. Featuring a high-contrast rubber strap encircling the diffuser cap, Cordea is available in a variety of classic neutral colours, to create a warm and comfortable atmosphere in any exterior space. Designed for use outdoors with an ingress protection rating of IP54. Available in two sizes.