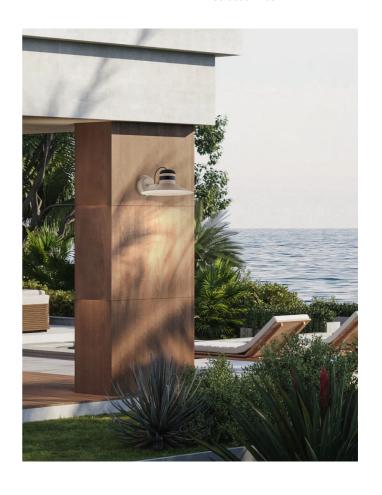

## Cordea Exterior Wall Light

by Favaretto&Partners

The Cordea exterior wall light reinterprets the shape of vintage industrial lamps shape in an experimental, contemporary vision. Featuring a high-contrast rubber strap encircling the diffuser cap, Cordea is available in a variety of classic neutral colours, to create a warm and comfortable atmosphere in any exterior space. Designed for use outdoors with an ingress protection rating of IP54. Available in two sizes.