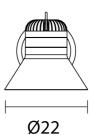

| Designer      | Favaretto&Partners               |
|---------------|----------------------------------|
| Supplier      | Masiero                          |
| Country       | Italy                            |
| SKU           | MAS A/CORDEA/P/EXT/CANYON/MERLOT |
| Size          | Small                            |
| Metal Finish  | Canyon                           |
| Rubber Finish | Merlot                           |
|               |                                  |