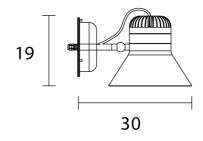

| Designer      | Favaretto&Partners               |
|---------------|----------------------------------|
| Supplier      | Masiero                          |
| Country       | Italy                            |
| SKU           | MAS A/CORDEA/P/EXT/CANYON/MERLOT |
| Size          | Small                            |
| Metal Finish  | Canyon                           |
| Rubber Finish | Merlot                           |
|               |                                  |