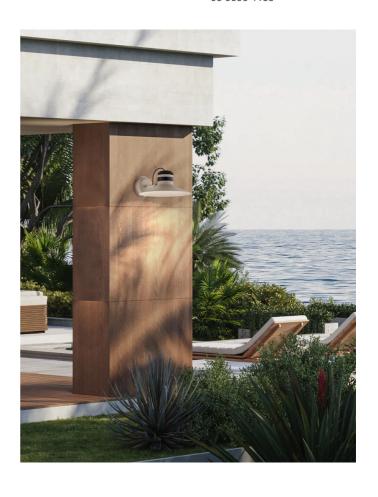

## Cordea Exterior Wall Light

by Favaretto&Partners

The Cordea exterior wall light reinterprets the shape of vintage industrial lamps shape in an experimental, contemporary vision. Featuring a high-contrast rubber strap encircling the diffuser cap, Cordea is available in a variety of classic neutral colours, to create a warm and comfortable atmosphere in any exterior space. Designed for use outdoors with an ingress protection rating of IP54. Available in two sizes.