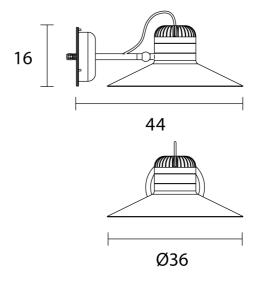

## Product Dimensions

| Materials | Painted metal structure decorated with a rubber strap | Source | 10W LED | Colour Temp | 3000K |
|-----------|-------------------------------------------------------|--------|---------|-------------|-------|
| Output    | 1510lm                                                | CRI    | >90     | IP Rating   | IP54  |
| Dimming   | Non-dimmable                                          |        |         |             |       |