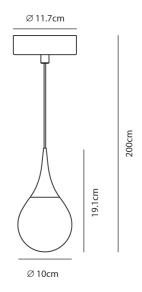

## **Product Dimensions**

| Weight      | 0.7kg | Materials | Aluminium, Blown Glass,<br>Metal |
|-------------|-------|-----------|----------------------------------|
| Colour Temp | 2700K | Output    | 200lm                            |
| Dimming     | PHASE | Notes     | Black canopy                     |
|             |       |           |                                  |