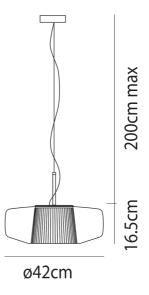

#### **Product Dimensions**

| Materials | Blown glass | Source | 12W LED        |
|-----------|-------------|--------|----------------|
| Output    | 1600lm      | CRI    | >90            |
| Dimming   | PHASE CUT   | Notes  | 200cm max drop |
|           |             |        |                |