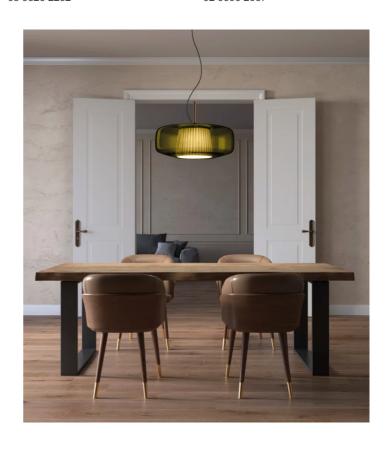

## Plisse Pendant

by Chiaramonte & Marin

Plisse, a pendant lamp with an LED source, exhibits a sophisticated design reminiscent of the graceful movement of jellyfish. The oversized blown glass diffuser encapsulates an inner fabric lampshade, creating a play of transparencies, shades, and textures. Its elegant silhouette and the meticulous interplay of materials make Plisse a distinctive and refined addition to any space it graces. Available in various finish combinations.