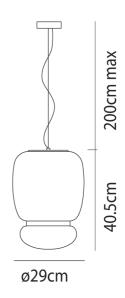

| Source | 13W LED        |
|--------|----------------|
| CRI    | >90            |
| Notes  | 200cm max drop |
|        |                |