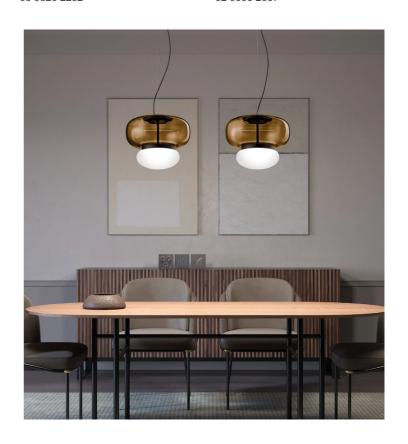

The Faro pendant, by Oriano Favaretto for Vistosi, draws inspiration from lighthouses, serving as a symbolic link between sea and land. Two glasses, one with a transparent finish evoking the Venetian lagoon, and the other glossy white representing the mainland, are united by a metal ring-a central and safe lighthouse element. Concealed within the white glass is an LED light source, offering a diffused and non-sparkling glow. Faro, a visible design centerpiece, stands out in any space, embodying stability and recognition from all angles. Available in a variety of finish options.