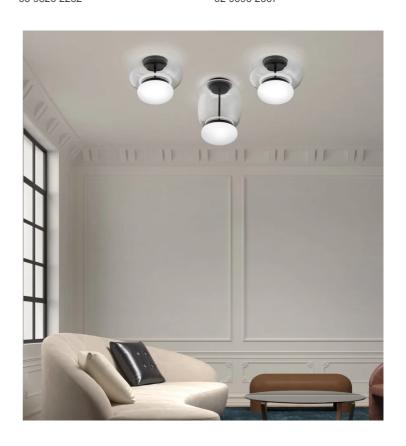

# Faro Ceiling Light

by Oriano Favaretto

The Faro ceiling light, by Oriano Favaretto for Vistosi, draws inspiration from lighthouses, serving as a symbolic link between sea and land. Two glasses, one with a transparent finish evoking the Venetian lagoon, and the other glossy white representing the mainland, are united by a metal ring-a central and safe lighthouse element. Concealed within the white glass is an LED light source, offering a diffused and non-sparkling glow. Faro, a visible design centerpiece, stands out in any space, embodying stability and recognition from all angles. Available in a variety of finish options.

# Designer Oriano Favaretto Supplier Vistosi Country Italy SKU VI PL/FARO/G/BLACK/CRYSTAL/WHITE Size Large Glass Finish Crystal Metal Finish Black