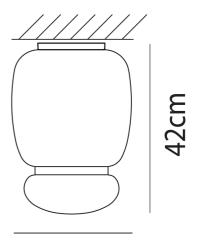

### **Product Dimensions**

# ø29cm

| Materials | Blown glass | Source | 13W LED | Colour Temp | 3000k |
|-----------|-------------|--------|---------|-------------|-------|
| Output    | 2000lm      | CRI    | >90     | IP Rating   | IP20  |
| Dimming   | PHASE CUT   |        |         |             |       |