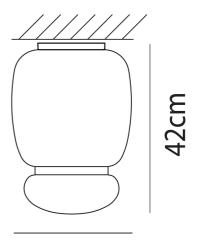

#### **Product Dimensions**

# ø29cm

| Materials | Blown glass | Source | 13W LED | Colour Temp | 3000k |
|-----------|-------------|--------|---------|-------------|-------|
| Output    | 2000lm      | CRI    | >90     | IP Rating   | IP20  |
| Dimming   | PHASE CUT   |        |         |             |       |