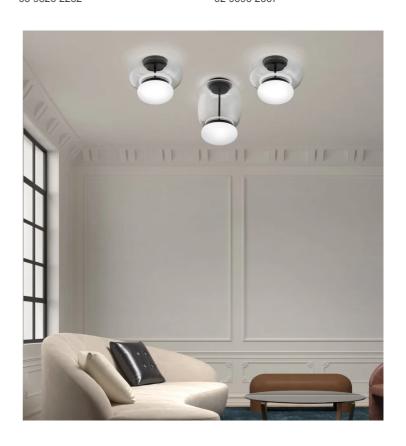

### Faro Ceiling Light

by Oriano Favaretto

The Faro ceiling light, by Oriano Favaretto for Vistosi, draws inspiration from lighthouses, serving as a symbolic link between sea and land. Two glasses, one with a transparent finish evoking the Venetian lagoon, and the other glossy white representing the mainland, are united by a metal ring-a central and safe lighthouse element. Concealed within the white glass is an LED light source, offering a diffused and non-sparkling glow. Faro, a visible design centerpiece, stands out in any space, embodying stability and recognition from all angles. Available in a variety of finish options.