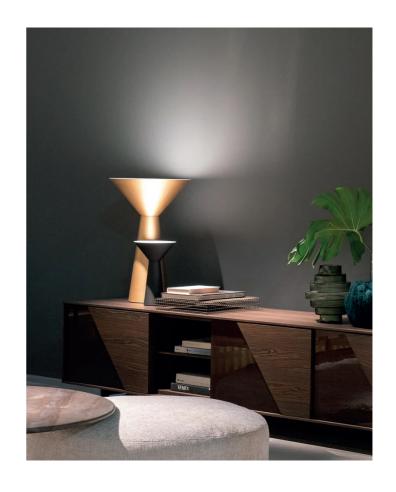

## Lama Table Lamp

by Giulio Cappellini & Leonardo Talarico

The Lama table lamp collection is designed for modern spaces. Lama is composed of a slender metal sheet with a plastic upper closure forming a sleek contemporary shape. An LED source produces a diffused light, with cable dimmer for added control. Its simple yet textured design makes it ideal for homes and hospitality. Available in two sizes and a variety of painted finish options.

| Designer | Giulio Cappellini & Leonardo Talarico |
|----------|---------------------------------------|
| Supplier | Icone                                 |
| Country  | Italy                                 |
| SKU      | IC LT/LAMA/G/BRASS/WHITE              |
| Size     | Large                                 |
| Finish   | Brass                                 |
|          |                                       |