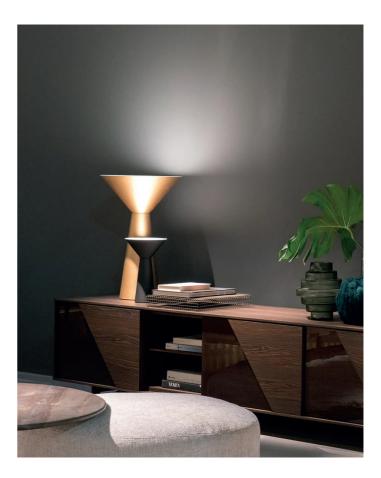

## Lama Table Lamp

by Giulio Cappellini & Leonardo Talarico

The Lama table lamp collection is designed for modern spaces. Lama is composed of a slender metal sheet with a plastic upper closure forming a sleek contemporary shape. An LED source produces a diffused light, with cable dimmer for added control. Its simple yet textured design makes it ideal for homes and hospitality. Available in two sizes and a variety of painted finish options.