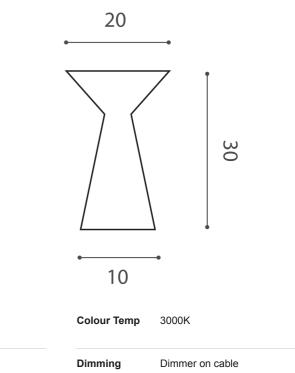

Product Dimensions

| Designer | Giulio Cappellini & Leonardo Talarico |  |  |
|----------|---------------------------------------|--|--|
| Supplier | Icone                                 |  |  |
| Country  | Italy                                 |  |  |
| SKU      | IC LT/LAMA/P/GLOSS WHITE/WHITE        |  |  |
| Size     | Small                                 |  |  |
| Finish   | Gloss White                           |  |  |

| Materials | Metal sheet body, plastic<br>diffuser | Source | 8W LED | Colour Temp | 3000K           |
|-----------|---------------------------------------|--------|--------|-------------|-----------------|
| Output    | 720lm                                 | CRI    | 90     | Dimming     | Dimmer on cable |