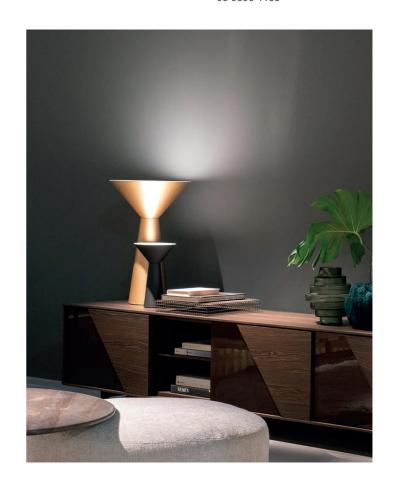

## Lama Table Lamp

by Giulio Cappellini & Leonardo Talarico

The Lama table lamp collection is designed for modern spaces. Lama is composed of a slender metal sheet with a plastic upper closure forming a sleek contemporary shape. An LED source produces a diffused light, with cable dimmer for added control. Its simple yet textured design makes it ideal for homes and hospitality. Available in two sizes and a variety of painted finish options.