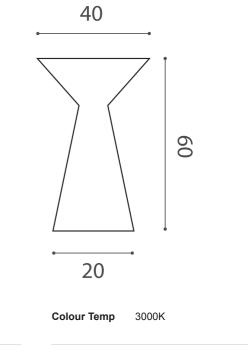

Product Dimensions

| Designer | Giulio Cappellini & Leonardo Talarico |
|----------|---------------------------------------|
| Supplier | Icone                                 |
| Country  | Italy                                 |
| SKU      | IC LT/LAMA/G/BLACK/WHITE              |
| Size     | Large                                 |
| Finish   | Black                                 |

MaterialsMetal sheet body, plastic<br/>diffuserSource20W LEDColour Temp3000KOutput1960lmCRI90DimmingDimmer on cable