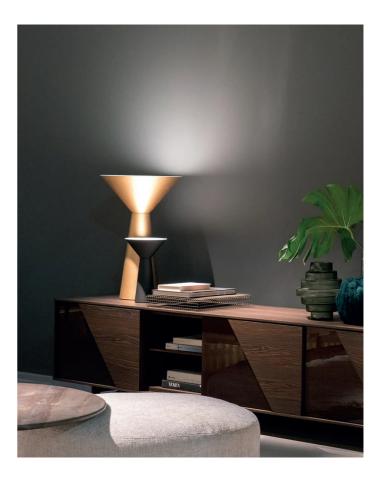

## Lama Table Lamp

by Giulio Cappellini & Leonardo Talarico

The Lama table lamp collection is designed for modern spaces. Lama is composed of a slender metal sheet with a plastic upper closure forming a sleek contemporary shape. An LED source produces a diffused light, with cable dimmer for added control. Its simple yet textured design makes it ideal for homes and hospitality. Available in two sizes and a variety of painted finish options.

Product Dimensions

| Designer | Giulio Cappellini & Leonardo Talarico |
|----------|---------------------------------------|
| Supplier | Icone                                 |
| Country  | Italy                                 |
| SKU      | IC LT/LAMA/G/BLACK/WHITE              |
| Size     | Large                                 |
| Finish   | Black                                 |