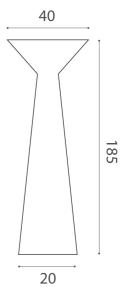

| Product  | Dimensions   |
|----------|--------------|
| 1 IOGUCE | Difficitions |

| Materials | Metal sheet body, plastic diffuser | Source | 22W LED |
|-----------|------------------------------------|--------|---------|
| Output    | 3400lm                             | CRI    | 90      |