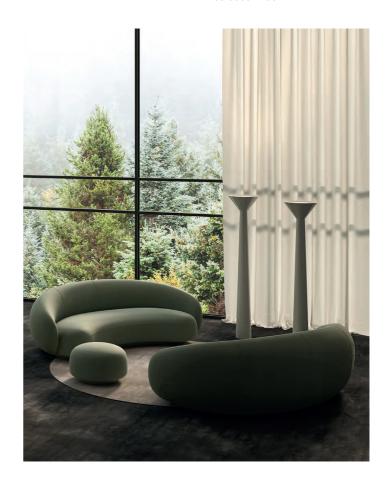

## Lama Floor Lamp

by Giulio Cappellini & Leonardo Talarico

The Lama floor lamp collection is designed for modern spaces. Lama is composed of a slender metal sheet with a plastic upper closure forming a sleek contemporary shape. An LED source produces a diffused light, with cable dimmer for added control. Its simple yet textured design makes it ideal for homes and hospitality. Available in a variety of painted finish options.