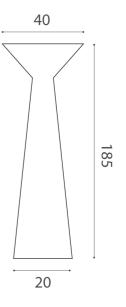

Giulio Cappellini & Leonardo Talarico

IC PT/LAMA/GLOSS WHITE/WHITE

**Trade Warehouse** 

info@studioitalia.com.au

12 Thomas St, Yarraville VIC 3013

**Product Dimensions** 

| Materials | Metal sheet body, plastic diffuser | Source | 22W LED | Colour Temp | 3000K           |
|-----------|------------------------------------|--------|---------|-------------|-----------------|
| Output    | 3400lm                             | CRI    | 90      | Dimming     | Dimmer on cable |