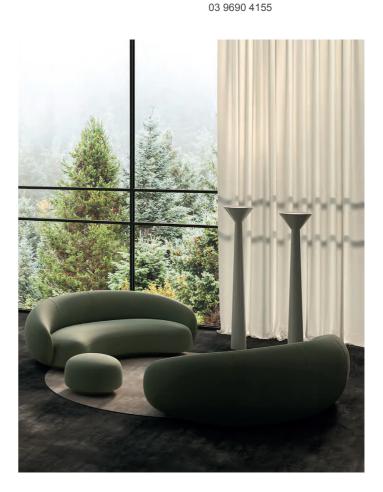

## Lama Floor Lamp

Designer

Supplier

Country

SKU

Finish

Icone

Italy

Gloss White

by Giulio Cappellini & Leonardo Talarico

The Lama floor lamp collection is designed for modern spaces. Lama is composed of a slender metal sheet with a plastic upper closure forming a sleek contemporary shape. An LED source produces a diffused light, with cable dimmer for added control. Its simple yet textured design makes it ideal for homes and hospitality. Available in a variety of painted finish options.