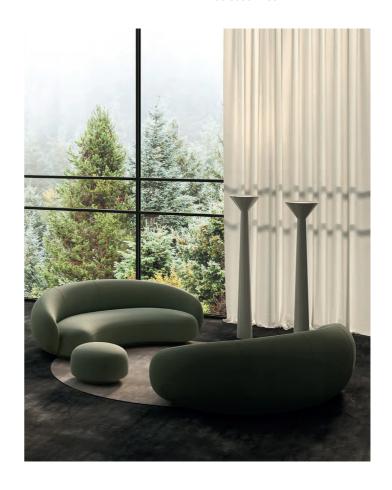

## Lama Floor Lamp

by Giulio Cappellini & Leonardo Talarico

The Lama floor lamp collection is designed for modern spaces. Lama is composed of a slender metal sheet with a plastic upper closure forming a sleek contemporary shape. An LED source produces a diffused light, with cable dimmer for added control. Its simple yet textured design makes it ideal for homes and hospitality. Available in a variety of painted finish options.