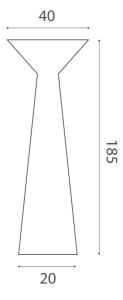

| Product | <b>Dimensions</b> |
|---------|-------------------|

| Materials | Metal sheet body, plastic diffuser | Source | 22W LED |
|-----------|------------------------------------|--------|---------|
| Output    | 3400lm                             | CRI    | 90      |