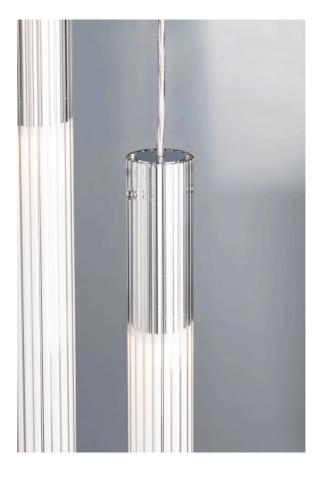

## **Ilium Pendant**

by Foster + Partners

Designer

Supplier

Country

SKU

Size

Weight

Foster + Partners

NE S/ILIUM/77/E27

Large (E27)

Nemo

Italy

Ilium is a pendant lamp with a diffused light output. Structure with inner diffuser in opal polymeric and outer diffuser in transparent barrel glass. Ilium is available in two options: an in-built LED version with a 5cm diameter, or a larger lamp-holder version (E27) with a 10cm diameter. Made in Italy.