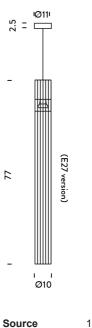

Foster + Partners

NE S/ILIUM/77/E27

Large (E27)

Nemo

Italy

Ilium is a pendant lamp with a diffused light output. Structure with inner diffuser in opal polymeric and outer diffuser in transparent barrel glass. Ilium is available in two options: an in-built LED version with a 5cm diameter, or a larger lamp-holder version (E27) with a 10cm diameter. Made in Italy.

Product Dimensions

| 1 x E27 50W | 1 |
|-------------|---|
|-------------|---|

Dimming

| Emission | downlight, flood |
|----------|------------------|
| Notes    | 10cm diameter    |

3.5kg

**IP Rating** 

Materials