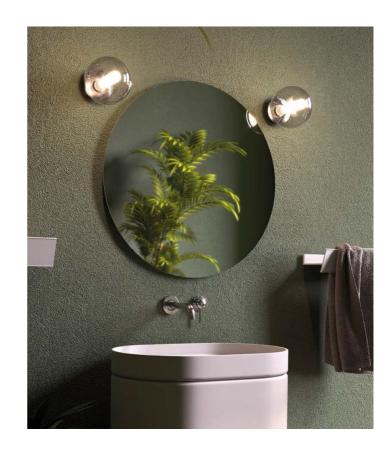

## Mirea Wall Light

by Massimiliano Tucci

Mirea is an elegantly designed wall lamp for modern interiors. Composed of a transparent glass sphere enclosing a frosted cylinder from which uniform light is diffused. The blown glass diffuser and galvanized brass base are available in a variety of finish combinations for versatile application. Designed by Massimiliano Tucci in collaboration with Cristian Li Voi.