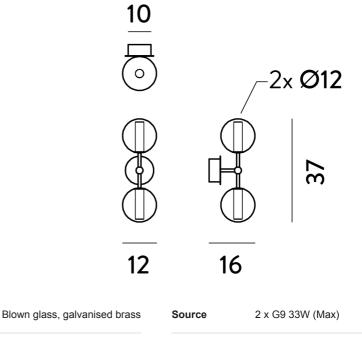

## Mirea Double Wall Light

by Massimiliano Tucci

Mirea double is an elegantly designed wall lamp for modern interiors. Each lighting body is composed of a transparent glass sphere enclosing a frosted cylinder from which uniform light is diffused. The blown glass diffusers and galvanized brass structure are available in a variety of finish combinations for versatile application. Designed by Massimiliano Tucci in collaboration with Cristian Li Voi.

 SKU
 CT A/MIREA/2/BLACK/TRANS

 Metal Finish
 Satin Black Nickel

 Glass Finish
 Transparent

Product Dimensions

Materials

IP Rating IP20

0.7kg