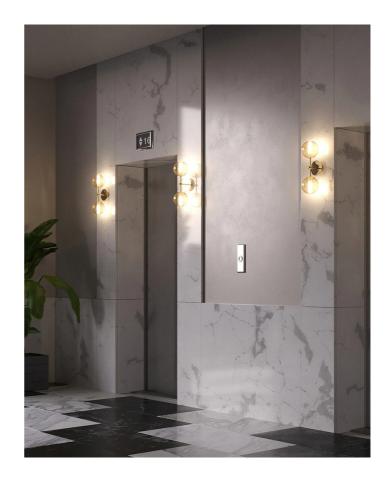

## Mirea Double Wall Light

by Massimiliano Tucci

Mirea double is an elegantly designed wall lamp for modern interiors. Each lighting body is composed of a transparent glass sphere enclosing a frosted cylinder from which uniform light is diffused. The blown glass diffusers and galvanized brass structure are available in a variety of finish combinations for versatile application. Designed by Massimiliano Tucci in collaboration with Cristian Li Voi.

| Designer     | Massimiliano Tucci        |
|--------------|---------------------------|
| Supplier     | Cangini & Tucci           |
| Country      | Italy                     |
| SKU          | CT A/MIREA/2/BRONZE/AMBER |
| Metal Finish | Satin Bronze              |
| Glass Finish | Amber                     |