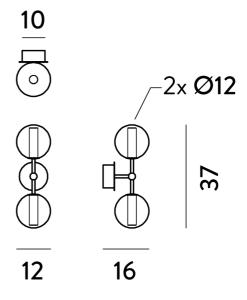

## **Product Dimensions**

| Weight    | 0.7kg | Materials | Blown glass, galvanised brass | Source | 2 x G9 33W (Max) |
|-----------|-------|-----------|-------------------------------|--------|------------------|
| IP Rating | IP20  |           |                               |        |                  |