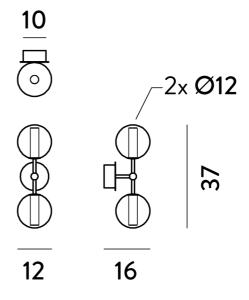

## Product Dimensions

2 x G9 33W (Max)

| Weight    | 0.7kg | Materials | Blown glass, galvanised brass | Source |  |
|-----------|-------|-----------|-------------------------------|--------|--|
| IP Rating | IP20  |           |                               |        |  |