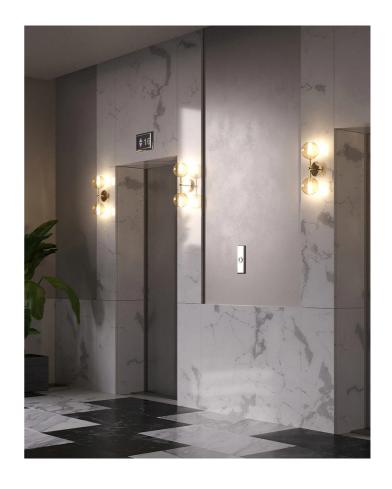

## Mirea Double Wall Light

by Massimiliano Tucci

Mirea double is an elegantly designed wall lamp for modern interiors. Each lighting body is composed of a transparent glass sphere enclosing a frosted cylinder from which uniform light is diffused. The blown glass diffusers and galvanized brass structure are available in a variety of finish combinations for versatile application. Designed by Massimiliano Tucci in collaboration with Cristian Li Voi.