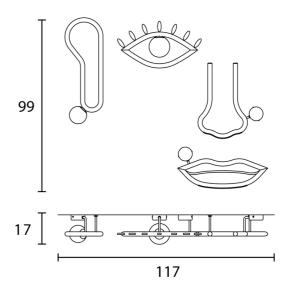

## Visio Wall Light

by Nava + Arosio Studio

Combining the architectural and the glamorous, Visio has been designed as an homage to the iconographic apparatus and expressiveness of the face. With layers of meaning to be discovered from a range of different configurations, Visio can be used to generate a face in its entirety, or through compositions of mouths, noses, ears and eyes. Each component consists of a painted metal structure in polished dark chocolate tones, with an opal white Murano triplex glass diffuser and LED source.

## Product Dimensions

| Materials | Painted metal structure. Opal white murano triplex glass diffuser. |
|-----------|--------------------------------------------------------------------|
| Output    | 2383lm                                                             |
| IP Rating | IP20                                                               |