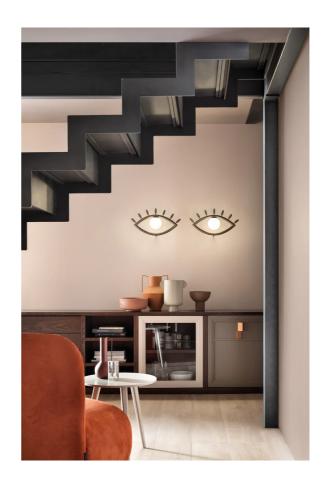

## Visio Wall Light

by Nava + Arosio Studio

Combining the architectural and the glamorous, Visio has been designed as an homage to the iconographic apparatus and expressiveness of the face. With layers of meaning to be discovered from a range of different configurations, Visio can be used to generate a face in its entirety, or through compositions of mouths, noses, ears and eyes. Each component consists of a painted metal structure in polished dark chocolate tones, with an opal white Murano triplex glass diffuser and LED source.