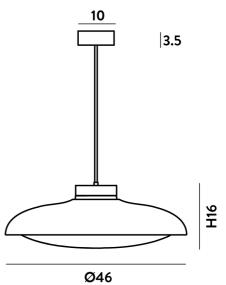

Product Dimensions

| Weight  | 3.82kg | Materials | Blown Glass | Source    | 12.8W LED |
|---------|--------|-----------|-------------|-----------|-----------|
| Output  | 1615lm | CRI       | 95          | IP Rating | IP20      |
| Dimming | PHASE  |           |             |           |           |