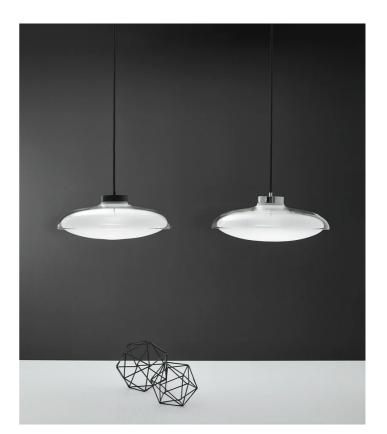

## Fiji Pendant

## by Mandalaki

The concept behind the Fiji Pendant was to give light a form. A smooth elliptical glass shade cradles a frosted glass sphere, evoking a sense of depth while gently emitting light outward. The high power LED, optical system, wiring and fastenings are all housed within the CNC aluminium heatsink - an innovation by Mandalaki Studio which maximises aesthetic by compressing all mechanical and electrical functions within a single sophisticated component. Available in three sizes in a variety of finish combinations. Made in Italy by masters of glass Cangini & Tucci.