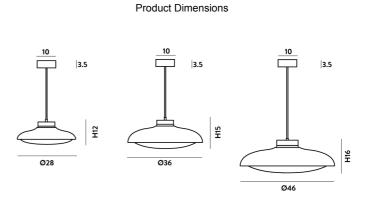

| Designer     | Mandalaki                     |
|--------------|-------------------------------|
| Supplier     | Cangini & Tucci               |
| Country      | Italy                         |
| SKU          | CT S/FIJI/XXL/CHROME/SKY-BLUE |
| Glass Finish | Sky Blue                      |
| Metal Finish | Chrome                        |
| Size         | XXL                           |