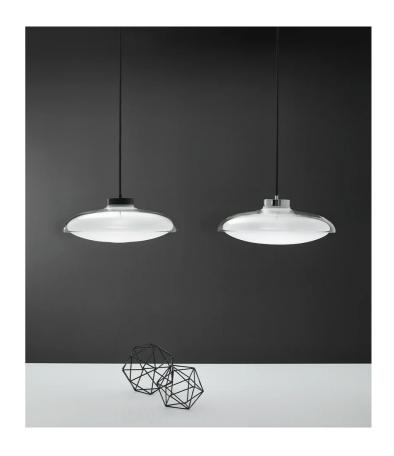

## Fiji Pendant

by Mandalaki

The concept behind the Fiji Pendant was to give light a form. A smooth elliptical glass shade cradles a frosted glass sphere, evoking a sense of depth while gently emitting light outward. The high power LED, optical system, wiring and fastenings are all housed within the CNC aluminium heatsink - an innovation by Mandalaki Studio which maximises aesthetic by compressing all mechanical and electrical functions within a single sophisticated component. Available in three sizes in a variety of finish combinations. Made in Italy by masters of glass Cangini & Tucci.