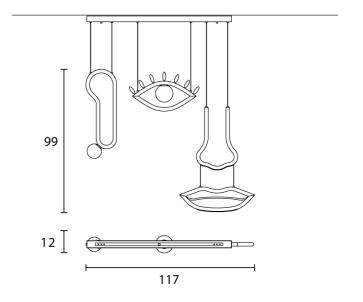

## **Product Dimensions**

**Colour Temp** 

| Materials | Painted metal structure. Opal white murano triplex glass diffuser. | Source  |
|-----------|--------------------------------------------------------------------|---------|
| Output    | 2383lm                                                             | CRI     |
| IP Rating | IP20                                                               | Dimming |
|           |                                                                    |         |

| Source  | 21.6W LED    |
|---------|--------------|
| CRI     | >90          |
| Dimming | 1-10V + PUSH |
|         |              |

| Emission | Diffused         |
|----------|------------------|
| Notes    | 150cm cable drop |