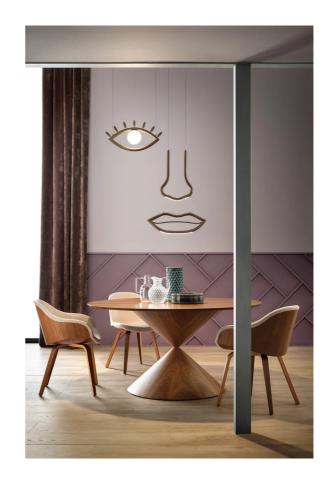

## Visio Pendant

by Nava + Arosio Studio

Combining the architectural and the glamorous, Visio has been designed as an homage to the iconographic apparatus and expressiveness of the face. With layers of meaning to be discovered from a range of different configurations, Visio can be used to generate a face in its entirety, or through compositions of mouths, noses, ears and eyes. Visio consists of a painted metal structure in polished dark chocolate tones, with an opal white Murano triplex glass diffuser and LED source.