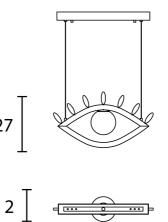

| Designer | Nava + Arosio Studio |
|----------|----------------------|
| Supplier | Masiero              |
| Country  | Italy                |
| SKU      | MAS S/VISIO/M1       |
| Version  | Eye                  |
|          |                      |

48

**Colour Temp** 

**Product Dimensions** 

| Materials | Painted metal structure. Opal white murano triplex glass diffuser. |
|-----------|--------------------------------------------------------------------|
| Output    | 645lm                                                              |
| IP Rating | IP20                                                               |
|           |                                                                    |

| Source  | 5.5W LED     |
|---------|--------------|
| CRI     | >90          |
| Dimming | 1-10V + PUSH |
|         |              |

| Emission | Diffused         |
|----------|------------------|
| Notes    | 150cm cable drop |
|          |                  |