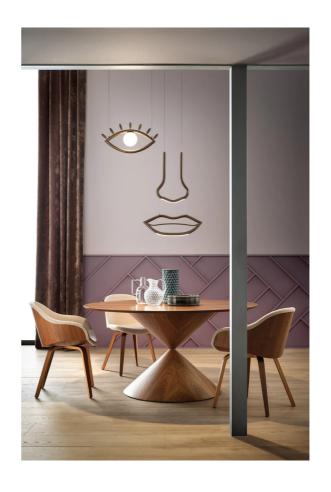

## Visio Pendant

by Nava + Arosio Studio

Combining the architectural and the glamorous, Visio has been designed as an homage to the iconographic apparatus and expressiveness of the face. With layers of meaning to be discovered from a range of different configurations, Visio can be used to generate a face in its entirety, or through compositions of mouths, noses, ears and eyes. Visio consists of a painted metal structure in polished dark chocolate tones, with an opal white Murano triplex glass diffuser and LED source.