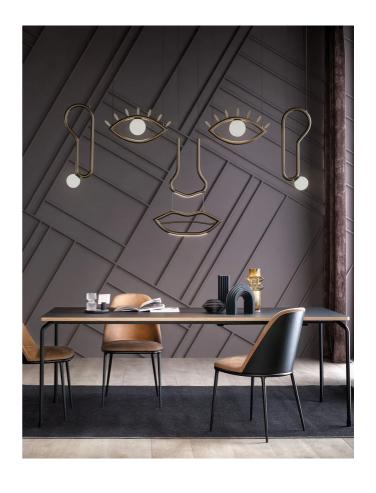

## Visio Full Pendant

by Nava + Arosio Studio

Combining the architectural and the glamorous, Visio has been designed as an homage to the iconographic apparatus and expressiveness of the face. With layers of meaning to be discovered from a range of different configurations, Visio can be used to generate a face in its entirety, or through compositions of mouths, noses, ears and eyes. Each component consists of a painted metal structure in polished dark chocolate tones, with an opal white Murano triplex glass diffuser and LED source. Visio full utilises a single canopy for optimised installation.