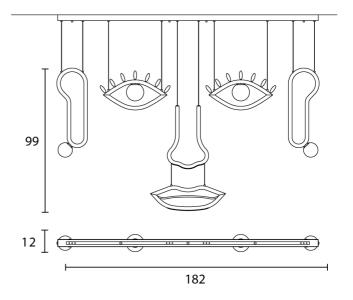

## Visio Full Pendant

by Nava + Arosio Studio

Combining the architectural and the glamorous, Visio has been designed as an homage to the iconographic apparatus and expressiveness of the face. With layers of meaning to be discovered from a range of different configurations, Visio can be used to generate a face in its entirety, or through compositions of mouths, noses, ears and eyes. Each component consists of a painted metal structure in polished dark chocolate tones, with an opal white Murano triplex glass diffuser and LED source. Visio full utilises a single canopy for optimised installation.

## **Product Dimensions**

| Materials | Painted metal structure. Opal white murano triplex glass diffuser. | Source  | 32.6W LED    | Colour Temp | 3000K            |
|-----------|--------------------------------------------------------------------|---------|--------------|-------------|------------------|
| Output    | 3673lm                                                             | CRI     | >90          | Emission    | Diffused         |
| IP Rating | IP20                                                               | Dimming | 1-10V + PUSH | Notes       | 150cm cable drop |