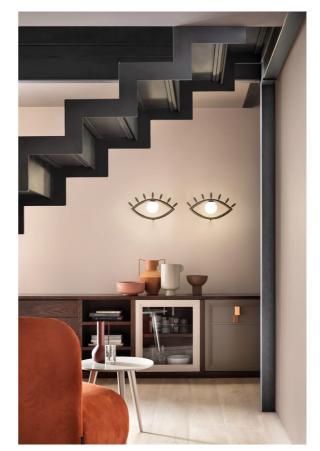

## Visio Wall Light

by Nava + Arosio Studio

Combining the architectural and the glamorous, Visio has been designed as an homage to the iconographic apparatus and expressiveness of the face. With layers of meaning to be discovered from a range of different configurations, Visio can be used to generate a face in its entirety, or through compositions of mouths, noses, ears and eyes. Each component consists of a painted metal structure in polished dark chocolate tones, with an opal white Murano triplex glass diffuser and LED source.