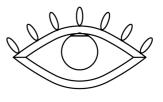

## Visio Wall Light

by Nava + Arosio Studio

Combining the architectural and the glamorous, Visio has been designed as an homage to the iconographic apparatus and expressiveness of the face. With layers of meaning to be discovered from a range of different configurations, Visio can be used to generate a face in its entirety, or through compositions of mouths, noses, ears and eyes. Each component consists of a painted metal structure in polished dark chocolate tones, with an opal white Murano triplex glass diffuser and LED source.

**Product Dimensions** 

| Designer | Nava + Arosio Studio |  |  |
|----------|----------------------|--|--|
| Supplier | Masiero              |  |  |
| Country  | Italy                |  |  |
| SKU      | MAS A/VISIO/M1       |  |  |
| Version  | Eye                  |  |  |
|          |                      |  |  |