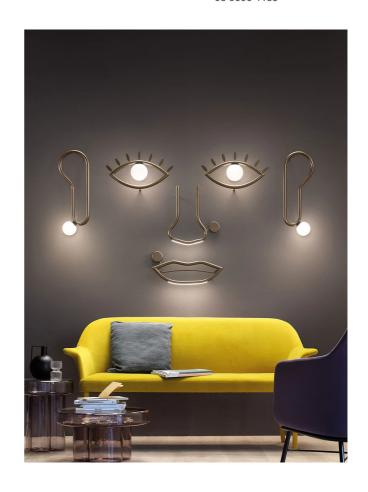

## Visio Full Wall Light

by Nava + Arosio Studio

Combining the architectural and the glamorous, Visio has been designed as an homage to the iconographic apparatus and expressiveness of the face. With layers of meaning to be discovered from a range of different configurations, Visio can be used to generate a face in its entirety, or through compositions of mouths, noses, ears and eyes. Each component consists of a painted metal structure in polished dark chocolate tones, with an opal white Murano triplex glass diffuser and LED source. Visio full utilises a combined mount for optimised installation.