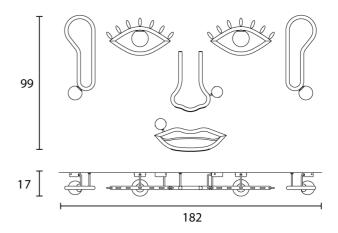

## Visio Full Wall Light

by Nava + Arosio Studio

Combining the architectural and the glamorous, Visio has been designed as an homage to the iconographic apparatus and expressiveness of the face. With layers of meaning to be discovered from a range of different configurations, Visio can be used to generate a face in its entirety, or through compositions of mouths, noses, ears and eyes. Each component consists of a painted metal structure in polished dark chocolate tones, with an opal white Murano triplex glass diffuser and LED source. Visio full utilises a combined mount for optimised installation.

## **Product Dimensions**

| Materials | Painted metal structure. Opal white murano triplex glass diffuser. | Source  | 32.6W LED    | Colour Temp | 3000K    |
|-----------|--------------------------------------------------------------------|---------|--------------|-------------|----------|
| Output    | 3673lm                                                             | CRI     | >90          | Emission    | Diffused |
| IP Rating | IP20                                                               | Dimming | Non-dimmable |             |          |