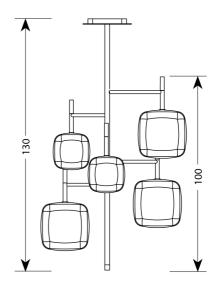

### **Product Dimensions**

| Materials | Pyrex glass, metal frame | Source | 5 x G9 | Dimming | Non-Dimmable |  |
|-----------|--------------------------|--------|--------|---------|--------------|--|
| Notes     | 130cm max drop           |        |        |         |              |  |