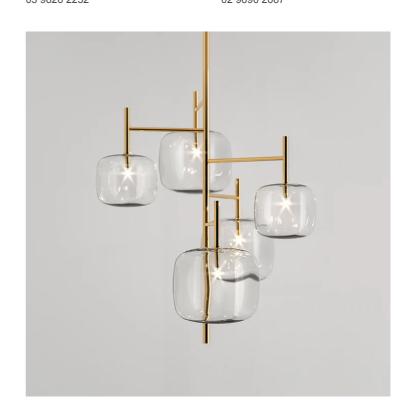

## **Hyperion Pendant**

by Massimo Castagna

Designed by Massimo Castagna, Hyperion is characterized by it's stiking visual impact. Rounded cubic diffusers in transparent blown pyrex glass rest on a metal base in polished gold finish. Its sleek contemporary aesthetic makes the Hyperion pendant ideal for feature lighting applications. Please note that the Gold version is ex-display.

### **Product Dimensions**

| Materials | Pyrex glass, metal frame | Source | 5 x G9 | Dimming | Non-Dimmable |  |
|-----------|--------------------------|--------|--------|---------|--------------|--|
| Notes     | 130cm max drop           |        |        |         |              |  |