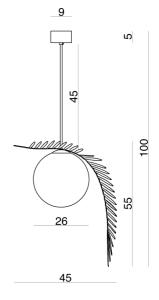

## **Product Dimensions**

| Materials | Blown Glass |  |
|-----------|-------------|--|
| Output    | 866lm       |  |
| Dimming   | PHASE       |  |

| Source | 6W LED |
|--------|--------|
| CRI    | 90     |