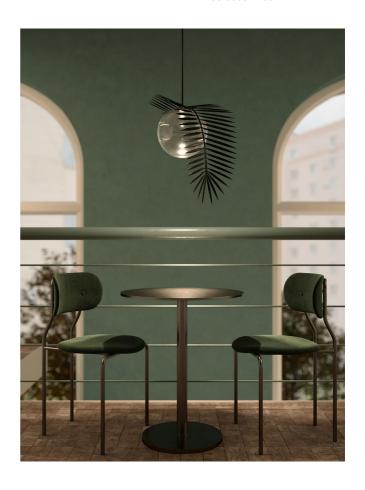

## Vegetal Palma Pendant

by Marcantonio Raimondi Malerba

The PALMA lamp, part of the VEGETAL collection by Cangini & Tucci, has the power to grab attention in any space in which it is hung. Designed around the concept that there can be no life without light, the Palma recreates the feeling of light filtering through leaves. Harmoniously blending sculptural metal elements with the finest Italian blown glass, the Palma oozes total sophistication. Available in satin gold and black satin nickel finishes, the Palma also comes with a variety of coloured transparent glass diffusers.