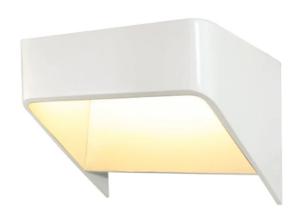

## Louvre Wall Light

by Studio Italia

The Louvre LED Wall Light provides a gentle soft wash of light against walls, creating a subtle indirect lighting effect. Suitable for living area and bedroom applications.