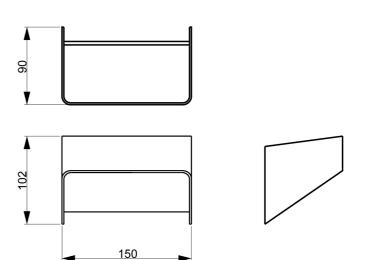

| Supplier | Studio Italia  |
|----------|----------------|
| Country  | China          |
| SKU      | SI A/LOUVRE/WH |
| Finish   | White          |

**Colour Temp** 

2850K

**Product Dimensions** 

| Materials | Metal | Source  |
|-----------|-------|---------|
| Output    | 210lm | Dimming |